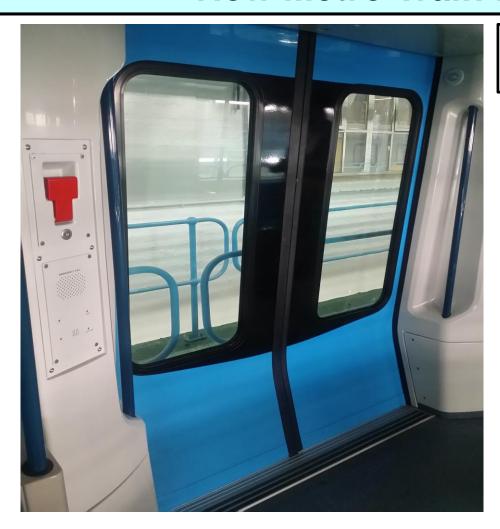

#### **New Metro Train Products**



Passenger Access Door Cab Access Door



### **New Metro Train Products**



Passenger Access Door Inside View



### **New Metro Train Products**



Driver Desk Plates



#### **New Metro Train Products**

#### **New Metro Products**



Under Desk Cubicle



Partition Wall Door

Passenger Sliding Door

- Door fabricated from 3CR12
- Doors are powder coated
- Passenger door
  - ✓ Outer Panel 3CR12
  - ✓ Core High density PET
  - ✓ Door bonded together
  - √600 hr Cataplasma test
  - ✓ Curved with Vacuum
  - ✓ Cured in oven



## **Typical Products**

#### Metro Refurbishment Products



Driver's Cab Door



Double Sliding Window



Passenger Pneumatic Door Mechanisms



### **Typical Products**

#### **Locomotive Doors**



Front Door



**End Door** 



Side Entrance Door



Interior Door



Doors Ready for Inspection



## **Typical Products**

#### **Locomotiv