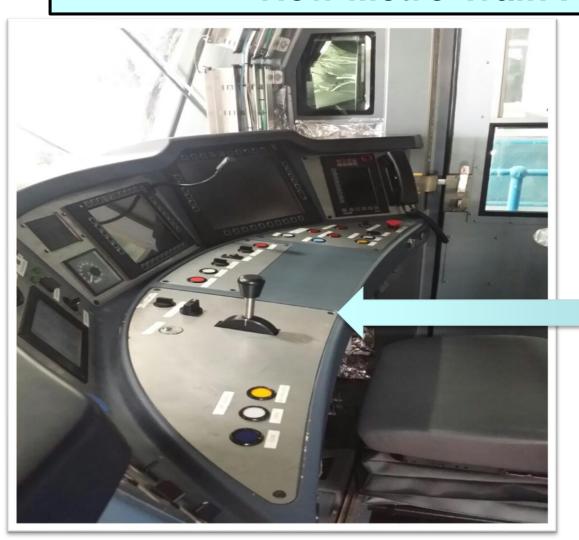

#### **New Metro Train Products**



Passenger Access Door Cab Access Door



### **New Metro Train Products**



Passenger Access Door Inside View



### **New Metro Train Products**



Driver Desk Plates



#### **New Metro Train Products**

#### **New Metro Products**



Under Desk Cubicle



Partition Wall Door

Passenger Sliding Door

- Door fabricated from 3CR12
- Doors are powder coated
- Passenger door
  - ✓ Outer Panel 3CR12
  - ✓ Core High density PET
  - ✓ Door bonded together
  - √600 hr Cataplasma test
  - ✓ Curved with Vacuum
  - ✓ Cured in oven



## **Typical Products**

#### Metro Refurbishment Products



Driver's Cab Door



Double Sliding Window



Passenger Pneumatic Door Mechanisms



### **Typical Products**

#### **Locomotive Doors**



Front Door



**End Door** 



Side Entrance Door



Interior Door



Doors Ready for Inspection



## **Typical Products**

#### **Locomotive Windows**





### **MARKET** (major customers listed)

Local Customers