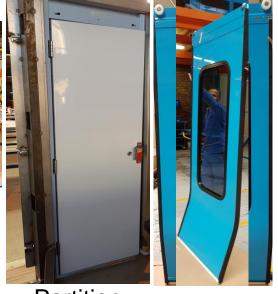

#### **New Metro Products**

Under Desk Cubicle

Partition Wall Door

Passenger Sliding Door

- Door fabricated from 3CR12
- Doors are powder coated
- Passenger door
  - ✓ Outer Panel 3CR12
  - ✓ Core High density PET
  - ✓ Door bonded together
  - √600 hr Cataplasma test
  - ✓ Curved with Vacuum
  - ✓ Cured in oven