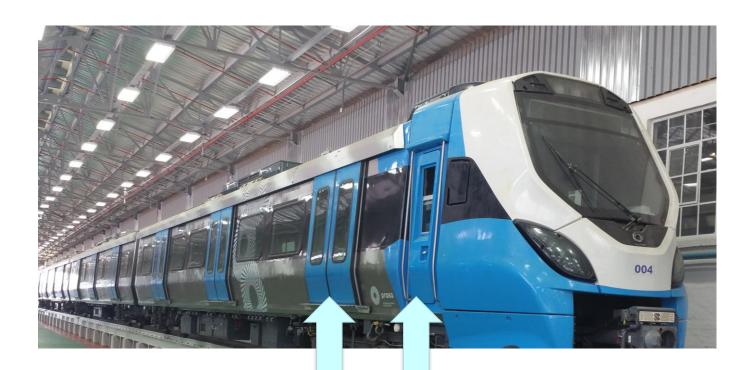

#### **New Metro Train Products**



Passenger Access Door Cab Access Door



### **New Metro Train Products**



Passenger Access Door Inside View



### **New Metro Train Products**



Driver Desk Plates



#### **New Metro Train Products**

#### **New Metro Products**



Under Desk Cubicle



Partition Wall Door

Passenger Sliding Door

- Door fabricated from 3CR12
- Doors are powder coated
- Passenger door
  - ✓ Outer Panel 3CR12
  - ✓ Core High density PET
  - ✓ Door bonded together
  - √600 hr Cataplasma test
  - ✓ Curved with Vacuum
  - ✓ Cured in oven



## **Typical Products**

#### Metro Refurbishment Products



Driver's Cab Door



Double Sliding Window



Passenger Pneumatic Door Mechanisms



### **Typical Products**

#### **Locomotive Doors**



Front Door



**End Door** 



Side Entrance Door



Interior Do